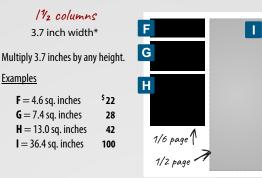

Examples

Examples

 $\mathbf{F} = 4.6$  sq. inches

 $\mathbf{G} = 7.4$  sq. inches

 $\mathbf{H} = 13.0$  sq. inches

I = 36.4 sq. inches

| Area cost | square inches    | 1-5  | 6-10 | 11-25 | 26-60 | 61-78 |
|-----------|------------------|------|------|-------|-------|-------|
|           | cost per sq. in. | 4.75 | 3.75 | 3.25  | 2.75  | 2.25  |
|           |                  |      |      |       |       |       |

| At a glance                  | <b>F</b> - business | <b>H</b> -1/6 | <b>N</b> - 1/4 | <b>0 -</b> 1/3 | <b>P</b> -1/2 | <b>Q</b> - full |
|------------------------------|---------------------|---------------|----------------|----------------|---------------|-----------------|
| Before consecutive discount* | card                | page          | page           | page           | page          | page            |
|                              | \$22                | \$42          | \$61           | \$78           | 104           | \$175           |