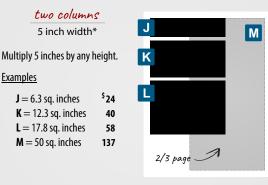

| single column                |                  | A   |      |   |   |
|------------------------------|------------------|-----|------|---|---|
| 2.4 inch widt                | h*               |     |      | D | E |
| Multiply 2.4 inches by an    | y height.        | В   |      |   |   |
| <u>Examples</u>              |                  |     |      |   |   |
| $\mathbf{A} = 3$ sq. inches  | <sup>\$</sup> 14 | C   |      |   |   |
| $\mathbf{B} = 6$ sq. inches  | 22               |     |      |   |   |
| <b>C</b> = 8.6 sq. inches    | 32               |     |      |   |   |
| <b>D</b> = 18.2 sq. inches   | 59               |     |      | > |   |
| $\mathbf{E} = 24$ sq. inches | 78               | 1/3 | page |   |   |