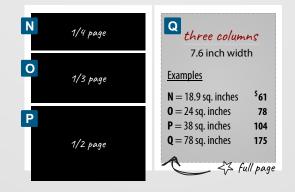

| At a glance                  | <b>F</b> - business | <b>H</b> -1/6 | <b>N</b> - 1/4 | <b>0 -</b> 1/3 | <b>P</b> -1/2 | <b>Q</b> - full |
|------------------------------|---------------------|---------------|----------------|----------------|---------------|-----------------|
| Before consecutive discount* | card                | page          | page           | page           | page          | page            |
|                              | \$22                | \$42          | \$61           | \$78           | 104           | \$175           |